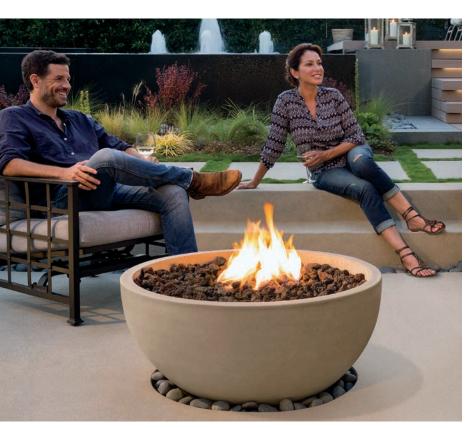

# Indoor & Outdoor Spaces that Draw People Near.

Distinguished by craftsmanship, accentuated by firelight and designed to gather round, Kindred Outdoors & Surrounds creates memorable spaces that bring people together through thoughtful composition and functionality. With hand-forged fire bowls, fireplace surrounds and outdoor kitchens, friends and family can commune, converse, and unwind in comfort both inside and outside of the home.

Infinite<sup>™</sup> Fire Bowl in Oyster Shell with a Honed Finish

#### Artisan Fire Bowls

Made from strong, glass fiber-reinforced concrete and expertly hand-sanded through a four-step finishing process. Each fire bowl ships complete with lava rock and an industry-leading burner for use with either natural gas or liquid propane.