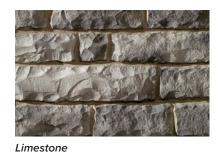

### Fireplace Surrounds

Fireplaces forged with the heritage of craftsmanship. Available in four colors designed to replicate various types of natural limestone. Easy-to-install with no additional wall support needed.