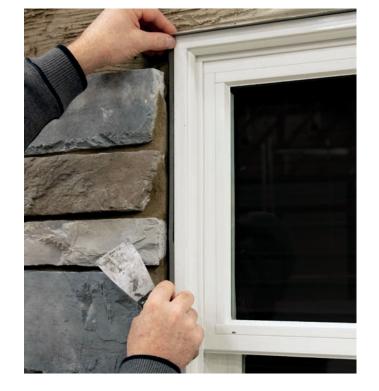

# Drain-N-Dry<sup>®</sup> Lath

### Industry-Leading, Advanced Moisture Control.

Drain-N-Dry Lath, the reinvention of the draining and drying wall system that unifies each critical component into a single, high-performance product—one that requires less fasteners and fewer penetrations. By seamlessly integrating a chemical and corrosion resistant fiberglass lath, a 10mm rainscreen and a secondary water-resistant barrier into individual 150 sq. ft., easy-to-cut lightweight rolls, Drain-N-Dry Lath reduces your installation time to help you quickly deliver a final product that will last the test of time.

### Features & Benefits

- Installs fast, providing two additional component systems in one pass: rainscreen and lath
- Eliminates the need for a secondary layer of Water Resistive Barrier
- Manages moisture through drainage, drying and moisture vapor control
- Nothing to rust or corrode and the ultimate in alkaline resistance
- A fastener band every 6" ensures solid connection to structure and easy visual inspection of fastener spacing
- Built in self-furring ensures proper mortar embedment & scratch coat thickness
- Extremely light and easy to transport, move and install from scaffolding
- Installs with nails or staples