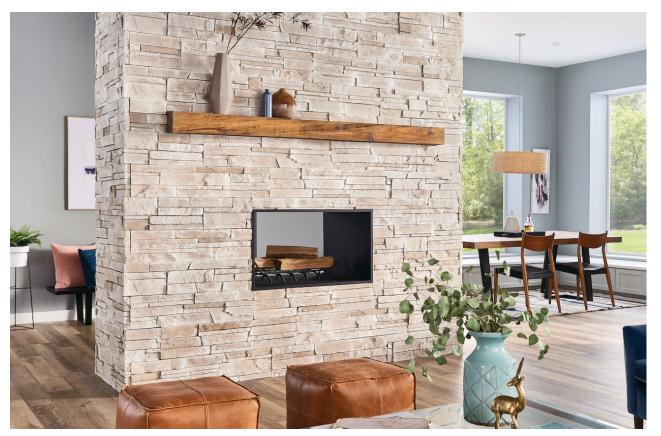

# The Beauty of Stone, the Simplicity of Siding.

Versetta Stone Siding is the first brand to offer the beauty of stone in an easy-to-install product. Building off a rich heritage in manufactured stone, Versetta Stone Siding accurately replicates the textures and random colors of natural stone to complement interior and exterior applications. Any builder can now quickly install mortarless stone siding to elevate the quality and curb appeal of their homes.

### **Our Products**

Versetta Stone brings new life to traditional stone walls by simplifying the installation process. Its mortarless, panelized design can easily be installed by a siding contractor or carpenter with screws or nails. This opens up an entirely new world of design possibilities for exterior and interior applications, allowing the natural look of stone in unexpected places.