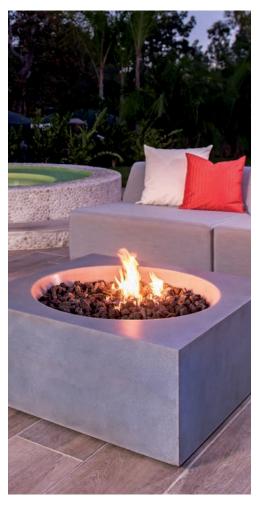

# Indoor & Outdoor Spaces that Draw People Near.

Distinguished by craftsmanship, accentuated by firelight and designed to gather round, Kindred Outdoors & Surrounds creates memorable spaces that bring people together through thoughtful composition and functionality. With hand-forged fire bowls, fireplace surrounds and outdoor kitchens, friends and family can commune, converse, and unwind in comfort both inside and outside of the home.

#### Artisan Fire Bowls

Made from strong, glass fiber-reinforced concrete and expertly hand-sanded through a four-step finishing process. Each fire bowl ships complete with lava rock and an industry-leading burner for use with either natural gas or liquid propane.

# Outdoor Fireplaces & Fire Pits

The perfect centerpiece to your outdoor space. Choose from unique design options and fuel types. Each fireplace and fire pit is ready to be dressed with stone or brick for an impressive custom masonry appearance.