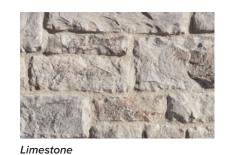

### Fireplace Surrounds

Fireplaces forged with the heritage of craftsmanship. Available in four colors designed to replicate various types of natural limestone. Easy-to-install with no additional wall support needed.