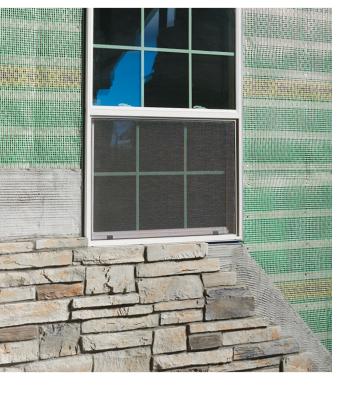

### Industry-Leading, Advanced Moisture Control.

Drain-N-Dry Lath, the reinvention of the draining and drying wall system that unifies each critical component into a single, high-performance product—one that requires less fasteners and fewer penetrations. By seamlessly integrating a chemical and corrosion resistant fiberglass lath, a 10mm rainscreen and a secondary water-resistant barrier into individual 150 sq. ft., easy-to-cut lightweight rolls, Drain-N-Dry Lath reduces your installation time to help you quickly deliver a final product that will last the test of time.

### Features & Benefits

- Installs fast, providing two additional component systems in one pass: rainscreen and lath
- Eliminates the need for a secondary layer of Water Resistive Barrier
- Manages moisture through drainage, drying and moisture vapor control
- Nothing to rust or corrode and the ultimate in alkaline resistance
- A fastener band every 6" ensures solid connection to structure and easy visual inspection of fastener spacing
- Built in self-furring ensures proper mortar embedment & scratch coat thickness
- Extremely light and easy to transport, move and install from scaffolding
- Installs with nails or staples