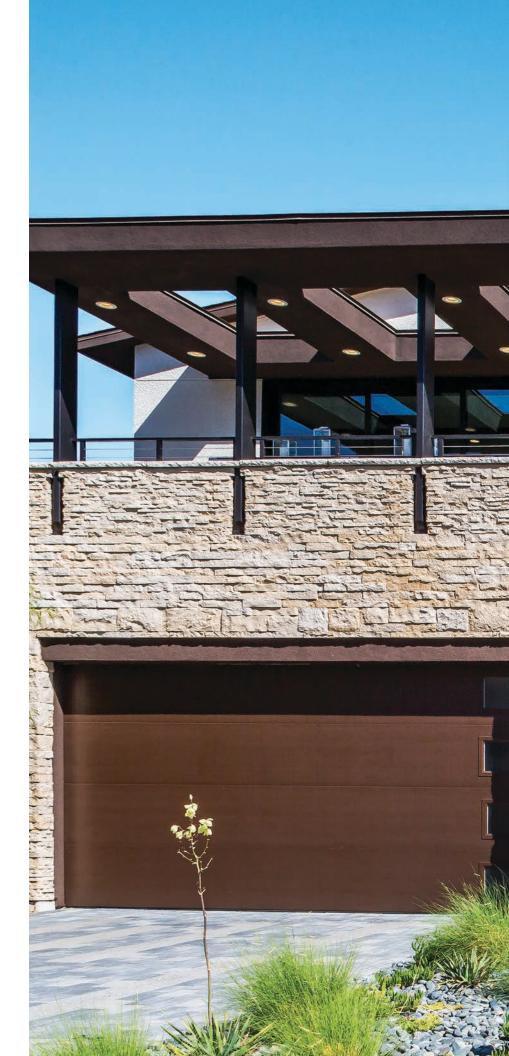

### ElevateWithStone.com/National

Cover: Eldorado Stone blend of Cut Coarse Stone<sup>®</sup> in Seashell, LedgeCut33<sup>®</sup> in Ocean Floor and European Ledge<sup>®</sup> in Linen

Because Westlake Royal Stone Solutions product finishes replicate natural stone, variations should and can be expected. Even though colors in this brochure are as close to the actual stone as possible, photographic and printing techniques—and actual viewing conditions—can alter perception of color. It is recommended to obtain a sample of a finish before placing an order.

#### 800.925.1491

ElevateWithStone.com/National

Cover: Eldorado Stone blend of Cut Coarse Stone® in Seashell, LedgeCut33<sup>®</sup> in Ocean Floor and European Ledge<sup>®</sup> in Linen

**V**/estlake

Royal Building Products<sup>™</sup>