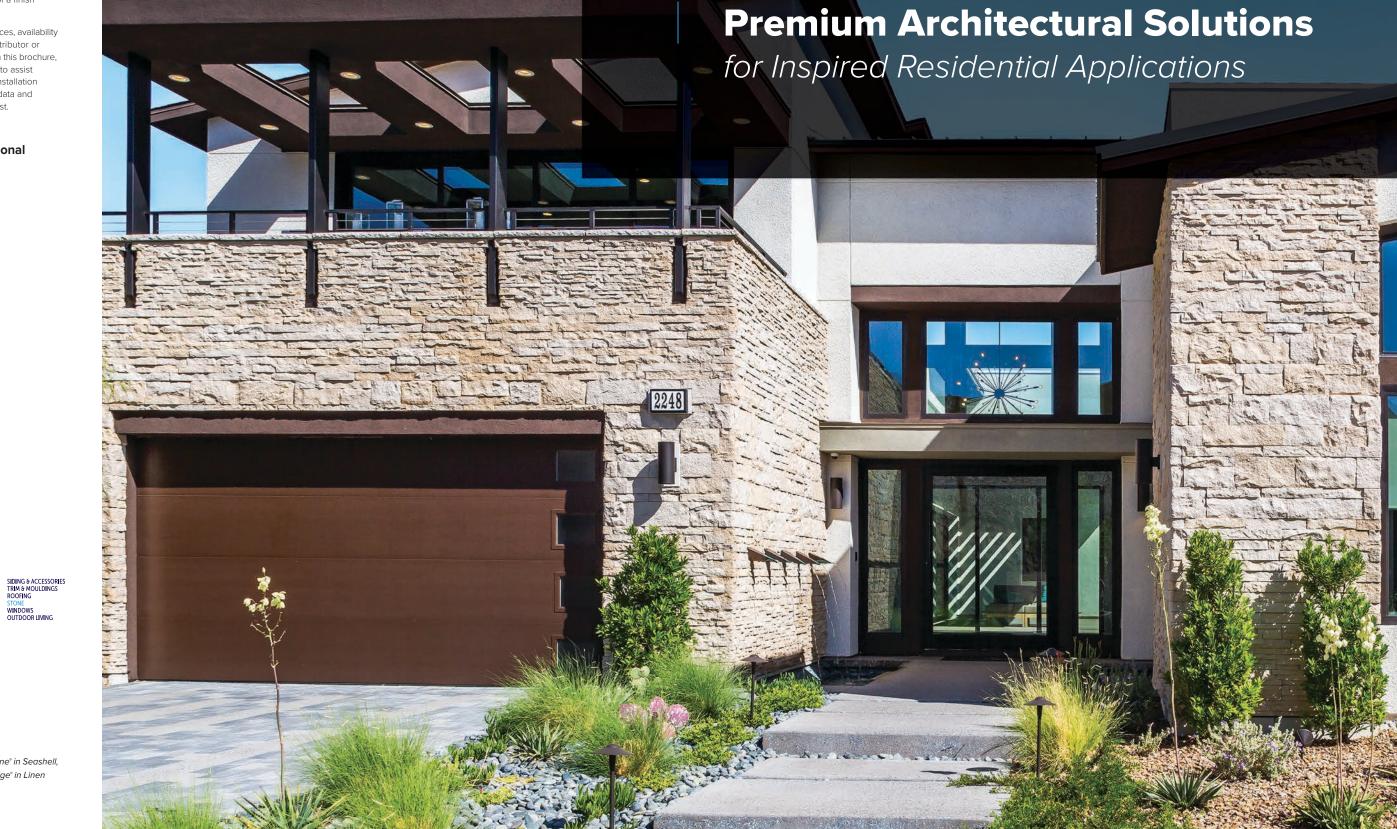

# **Premium Architectural Solutions** for Inspired Residential Applications

### ElevateWithStone.com/National

Cover: Eldorado Stone blend of Cut Coarse Stone<sup>®</sup> in Seashell, LedgeCut33<sup>®</sup> in Ocean Floor and European Ledge<sup>®</sup> in Linen

Because Westlake Royal Stone Solutions product finishes replicate natural stone, variations should and can be expected. Even though colors in this brochure are as close to the actual stone as possible, photographic and printing techniques—and actual viewing conditions—can alter perception of color. It is recommended to obtain a sample of a finish before placing an order.

#### 800.925.1491

ElevateWithStone.com/National

Cover: Eldorado Stone blend of Cut Coarse Stone® in Seashell, LedgeCut33<sup>®</sup> in Ocean Floor and European Ledge<sup>®</sup> in Linen

**V**/estlake

Royal Building Products<sup>™</sup>