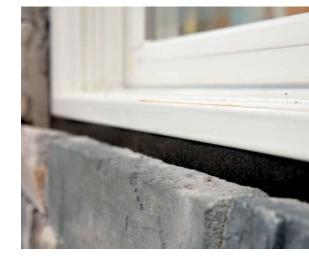

# Flex-N-Dry<sup>®</sup> Tape

### The Superior Soft Joint Solution.

Flex-N-Dry Tape is a UV stable, pre-compressed, self-expanding, flexible and flame-resistant soft joint alternative. It is a high-density polyurethane foam impregnated with a modified acrylic resin and treated with a pressure-sensitive adhesive on one side for ease of installation. Flex-N-Dry Tape self-expands to fill a 3/8"-5/8" joint creating an elastic, vapor-permeable and weather-tight seal.

### Features & Benefits

- Vapor permeable—allowing moisture vapor to escape; walls dry faster
- Installs in one step faster than a standard soft joint with no casing bead, no backer rod and no caulk or sealant
- Reduces fastener penetrations in the primary water resistive barrier reducing risk of leaks
- Provides a clean, finished look without artistic work of a caulk gun
- Adhesive secures tape during expansion and speeds installation time
- Acts as a flexible soft joint between dissimilar materials absorbing movement and reducing the risk of cracking in masonry & stucco