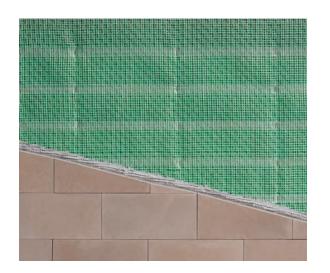

### Industry-Leading, Advanced Moisture Control.

Drain-N-Dry Lath, the reinvention of the draining and drying wall system that unifies each critical component into a single, high-performance product—one that requires less fasteners and fewer penetrations. By seamlessly integrating a chemical and corrosion resistant fiberglass lath, a 10mm rainscreen and a secondary water-resistant barrier into individual 150 sq. ft., easy-to-cut lightweight rolls, Drain-N-Dry Lath reduces your installation time to help you quickly deliver a final product that will last the test of time.

### Features & Benefits

- Installs fast, providing two additional component systems in one pass: rainscreen and lath
- Eliminates the need for a secondary layer of Water Resistive Barrier
- Manages moisture through drainage, drying and moisture vapor control
- Nothing to rust or corrode and the ultimate in alkaline resistance
- A fastener band every 6" ensures solid connection to structure and easy visual inspection of fastener spacing
- Built in self-furring ensures proper mortar embedment & scratch coat thickness
- Extremely light and easy to transport, move and install from scaffolding
- Installs with nails or staples