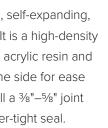

### The Superior Soft Joint Solution.

Flex-N-Dry Tape is a UV stable, pre-compressed, self-expanding, flexible and flame-resistant soft joint alternative. It is a high-density polyurethane foam impregnated with a modified acrylic resin and treated with a pressure-sensitive adhesive on one side for ease of installation. Flex-N-Dry Tape self-expands to fill a 3/8"-5/8" joint creating an elastic, vapor-permeable and weather-tight seal.

### Features & Benefits

- Vapor permeable—allowing moisture vapor to escape; walls dry faster
- Installs in one step faster than a standard soft joint with no casing bead, no backer rod and no caulk or sealant
- Reduces fastener penetrations in the primary water resistive barrier reducing risk of leaks
- Provides a clean, finished look without artistic work of a caulk gun
- Adhesive secures tape during expansion and speeds installation time
- Acts as a flexible soft joint between dissimilar materials absorbing movement and reducing the risk of cracking in masonry & stucco