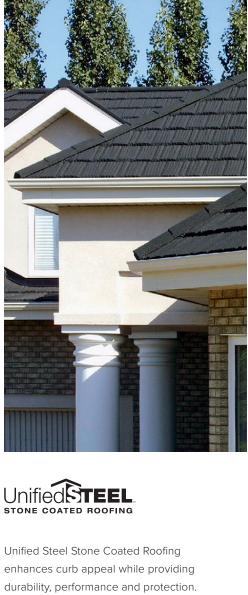

Unified Steel Stone Coated Roofing enhances curb appeal while providing durability, performance and protection. Designed to last almost three times as long as asphalt shingles,<sup>a</sup> Unified Steel offers one of the most comprehensive, fully transferable roofing warranties in the business today. Coverage includes 120mph Wind and Class 4 Hail protection.<sup>a</sup>