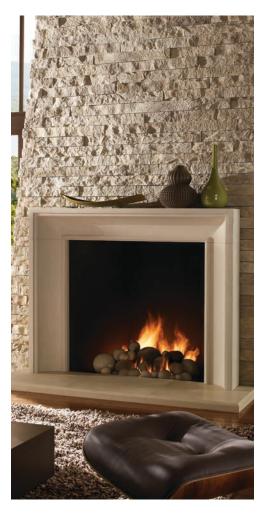

# Indoor & Outdoor Spaces that Draw People Near.

Distinguished by craftsmanship, accentuated by firelight and designed to gather round, Kindred Outdoors & Surrounds creates memorable spaces that bring people together through thoughtful composition and functionality. With hand-forged fire bowls, fireplace surrounds and outdoor kitchens, friends and family can commune, converse, and unwind in comfort both inside and outside of the home.

### Fireplace Surrounds

Fireplaces forged with the heritage of craftsmanship. Available in four colors designed to replicate various types of natural limestone. Easy-to-install with no additional wall support needed.