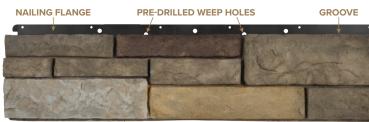

- Tongue-and-groove interlocking system installs tight and feels solid
- Can install in any weather, unlike mortared stone applications
- One of the best moisture management systems available
- Hand-painted artistry with the realism of natural stone

TONGUE

• Great for interior applications like accent walls, backsplashes and fireplaces without creating a mess

1/4" RAINSCREEN (ON BACK)

Versetta Stone Tight Cut Style in Terra Rosa